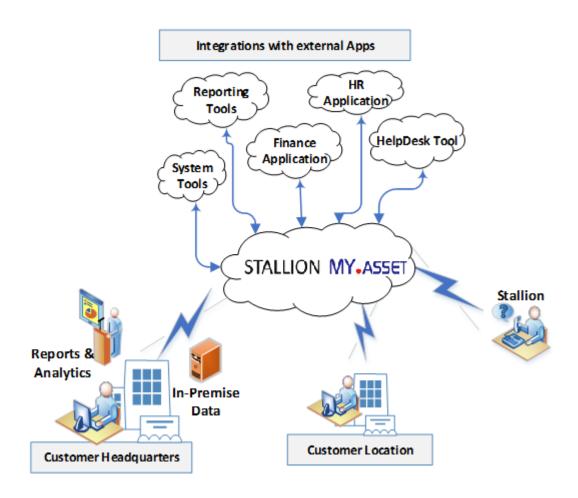

record in providing Warehouse, Asset & Inventory management solutions
  - Document Archiving Solutions
  - Solutions for Manufacturing Assembly Lines
  - HR Real time monitoring Attendance Systems
  - IT Asset Management Solutions















## STALLON Smarter... Faster... Higher...

## MY. ASSET

## **KEY FEATURES**



- Proven and powerful Asset Management Tool
- Web-based UI access any time, any location.
- Low cost of scaling and quick ROI
- Supports Barcode & RFID. Wide variety of hardware and tags available from Stallion.
- Asset Details Category, Details, Location, Owner, Status, Metadata and much more.
- Rich set of reports. Customized reports based on user requirements.
- Integrations based on API / Webservices
- Maintenance scheduling and tracking
- AMC & Insurance tracking





## MY. ASSET

## PROCESS FLOW













## STATION Smarter... Faster... Higher...

### MY.ASSET

## **REPORT & DASHBOARDS**



- Extensive built-in Reports
- Export to XLS for flexibility
- Alerts & Notifications
- Integration Option to Reporting / BI Tools
- Customized Reports if Required



#### Alerts & Notifications

- Reminder on Expiry date of AMC for all Assets
- Reminder on Expiry date of Warranty for all Assets



#### Reports -

- Purchase Request Report
- Purchase Order Report
- Report on GRN
- Asset Details
- Asset History
- Asset Register
- Asset Summary
- Employee wise Asset Details
- Vendor wise Asset Details
- Barcode wise Asset Details
- Report on Transfer of Assets
- Report on Pending Calls
- Report on Service/Standby
- Report on Scrap
- Report on Depreciation
- In