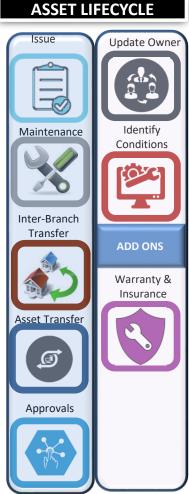

ventory management solutions
  - Document Archiving Solutions
  - Solutions for Manufacturing Assembly Lines
  - HR Real time monitoring Attendance Systems
  - IT Asset Management Solutions















## STALLON Smarter... Faster... Higher...

## MY. ASSET

## **KEY FEATURES**



- Proven and powerful Asset Management Tool
- Web-based UI access any time, any location.
- Low cost of scaling and quick ROI
- Supports Barcode & RFID. Wide variety of hardware and tags available from Stallion.
- Asset Details Category, Details, Location, Owner, Status, Metadata and much more.
- Rich set of reports. Customized reports based on user requirements.
- Integrations based on API / Webservices
- Maintenance scheduling and tracking
- AMC & Insurance tracking





## MY. ASSET

## PROCESS FLOW













## STATION Smarter... Faster... Higher...

### MY.ASSET

## **REPORT & DASHBOARDS**



- Extensive built-in Reports
- Export to XLS for flexibility
- Alerts & Notifications
- Integration Option to Reporting / BI Tools
- Customized Reports if Required



#### Alerts & Notifications

- Reminder on Expiry date of AMC for all Assets
- Reminder on Expiry date of Warranty for all Assets



#### Reports -

- Purchase Request Report
- Purchase Order Report
- Report on GRN
- Asset Details
- Asset History
- Asset Register
- Asset Summary
- Employee wise Asset Details
- Vendor wise Asset Details
- Barcode wise Asset Details
- Report on Transfer of Assets
- Report on Pending Calls
- Report on Service/Standby
- Report on Scrap
- Report on Depreciation
- Insurance and Claim Details
- Physical Veri