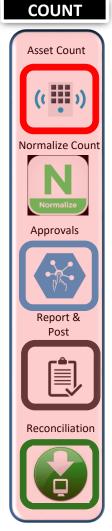

ntory management solutions
  - Document Archiving Solutions
  - Solutions for Manufacturing Assembly Lines
  - HR Real time monitoring Attendance Systems
  - IT Asset Management Solutions















## STALLON Smarter... Faster... Higher...

## MY. ASSET

## **KEY FEATURES**



- Proven and powerful Asset Management Tool
- Web-based UI access any time, any location.
- Low cost of scaling and quick ROI
- Supports Barcode & RFID. Wide variety of hardware and tags available from Stallion.
- Asset Details Category, Details, Location, Owner, Status, Metadata and much more.
- Rich set of reports. Customized reports based on user requirements.
- Integrations based on API / Webservices
- Maintenance scheduling and tracking
- AMC & Insurance tracking





## MY. ASSET

## PROCESS FLOW













## STATION Smarter... Faster... Higher...

### MY.ASSET

## **REPORT & DASHBOARDS**



- Extensive built-in Reports
- Export to XLS for flexibility
- Alerts & Notifications
- Integration Option to Reporting / BI Tools
- Customized Reports if Required



#### Alerts & Notifications

- Reminder on Expiry date of AMC for all Assets
- Reminder on Expiry date of Warranty for all Assets



#### Reports -

- Purchase Request Report
- Purchase Order Report
- Report on GRN
- Asset Details
- Asset History
- Asset Register
- Asset Summary
- Employee wise Asset Details
- Vendor wise Asset Details
- Barcode wise Asset Details
- Report on Transfer of Assets
- Report on Pending Calls
- Report on Service/Standby
- Report on Scrap
- Report on Depreciation
- Insurance and Claim Details
- Physical Verifi