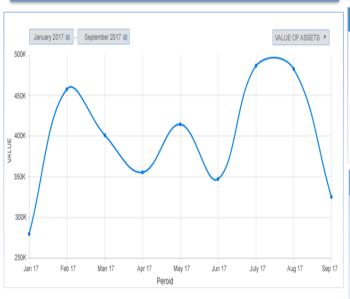

## **REPORT & DASHBOARDS**

- Extensive built-in Reports
- Export to XLS for flexibility
- Alerts & Notifications
- Integration Option to Reporting / BI Tools
- Customized Reports if Required