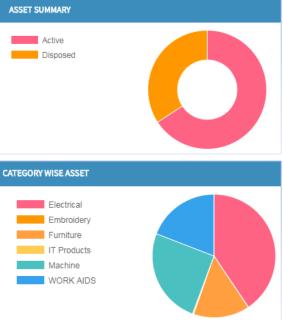

## **REPORT & DASHBOARDS**

- Extensive built-in Reports
- Export to XLS for flexibility
- Alerts & Notifications
- Integration Option to Reporting / BI Tools
- Customized Reports if Required

#### Reports -

- Purchase Request Report
- Purchase Order Report
- Report on GRN
- Asset Details
- Asset History
- Asset Register
- Asset Summary
- Employee wise Asset Details
- Vendor wise Asset Details
- Barcode wise Asset Details
- Report on Transfer of Assets
- Report on Pending Calls
- Report on Service/Standby
- Report on Scrap
- Report on Depreciation
- Insurance and Claim Details
- Physical Verification Report.