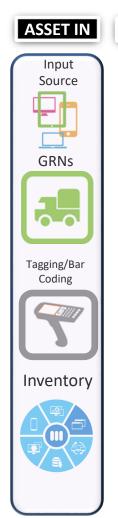

Inventory management solutions
  - Document Archiving Solutions
  - Solutions for Manufacturing Assembly Lines
  - HR Real time monitoring Attendance Systems
  - IT Asset Management Solutions















## STALLON Smarter... Faster... Higher...

## MY. ASSET

## **KEY FEATURES**



- Proven and powerful Asset Management Tool
- Web-based UI access any time, any location.
- Low cost of scaling and quick ROI
- Supports Barcode & RFID. Wide variety of hardware and tags available from Stallion.
- Asset Details Category, Details, Location, Owner, Status, Metadata and much more.
- Rich set of reports. Customized reports based on user requirements.
- Integrations based on API / Webservices
- Maintenance scheduling and tracking
- AMC & Insurance tracking





## MY. ASSET

## PROCESS FLOW













## STATION Smarter... Faster... Higher...

### MY.ASSET

## **REPORT & DASHBOARDS**



- Extensive built-in Reports
- Export to XLS for flexibility
- Alerts & Notifications
- Integration Option to Reporting / BI Tools
- Customized Reports if Required



#### Alerts & Notifications

- Reminder on Expiry date of AMC for all Assets
- Reminder on Expiry date of Warranty for all Assets



#### Reports -

- Purchase Request Report
- Purchase Order Report
- Report on GRN
- Asset Details
- Asset History
- Asset Register
- Asset Summary
- Employee wise Asset Details
- Vendor wise Asset Details
- Barcode wise Asset Details
- Report on Transfer of Assets
- Report on Pending Calls
- Report on Service/Standby
- Report on Scrap
- Report on Depreciation
- Insurance and Claim Details
- Physical Ve