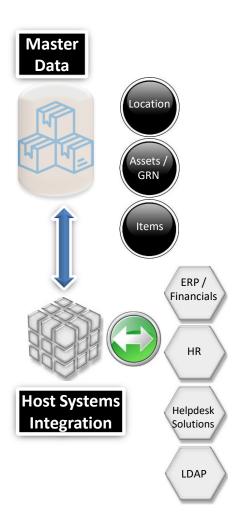

& Inventory management solutions
  - Document Archiving Solutions
  - Solutions for Manufacturing Assembly Lines
  - HR Real time monitoring Attendance Systems
  - IT Asset Management Solutions















## STALLON Smarter... Faster... Higher...

## MY. ASSET

## **KEY FEATURES**



- Proven and powerful Asset Management Tool
- Web-based UI access any time, any location.
- Low cost of scaling and quick ROI
- Supports Barcode & RFID. Wide variety of hardware and tags available from Stallion.
- Asset Details Category, Details, Location, Owner, Status, Metadata and much more.
- Rich set of reports. Customized reports based on user requirements.
- Integrations based on API / Webservices
- Maintenance scheduling and tracking
- AMC & Insurance tracking





## MY. ASSET

## PROCESS FLOW













## STATION Smarter... Faster... Higher...

### MY.ASSET

## **REPORT & DASHBOARDS**



- Extensive built-in Reports
- Export to XLS for flexibility
- Alerts & Notifications
- Integration Option to Reporting / BI Tools
- Customized Reports if Required



#### Alerts & Notifications

- Reminder on Expiry date of AMC for all Assets
- Reminder on Expiry date of Warranty for all Assets



#### Reports -

- Purchase Request Report
- Purchase Order Report
- Report on GRN
- Asset Details
- Asset History
- Asset Register
- Asset Summary
- Employee wise Asset Details
- Vendor wise Asset Details
- Barcode wise Asset Details
- Report on Transfer of Assets
- Report on Pending Calls
- Report on Service/Standby
- Report on Scrap
- Report on Depreciation
- Insurance and Claim Details
- Physical